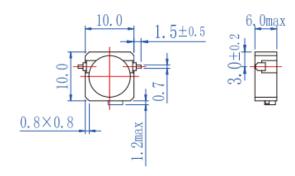

Mechanical Dimensions (unit: mm)

Pls provide below information when inquiring

The specific working frequency range

- 1- Required specification on IL, Isolation and VSWR
- 2- Power handling
- 3- Connector type
- 4- Other specific requirement details