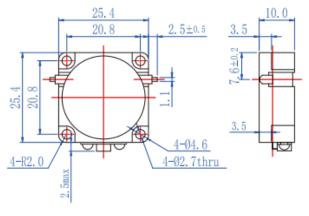

Electronic parameters at room temperature (25°C aro.)

Mechanical Dimensions (unit: mm)

Pls provide below information when inquiring

The specific working frequency range

- 1- Required specification on IL, Isolation and VSWR
- 2- Power handling
- 3- Connector type
- 4- Other specific requirement details