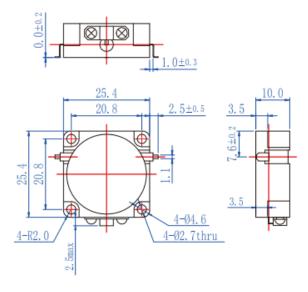

## Mechanical Dimensions (unit: mm)

Pls provide below information when inquiring

The specific working frequency range

- 1- Required specification on IL, Isolation and VSWR
- 2- Power handling
- 3- Connector type
- 4- Other specific requirement details