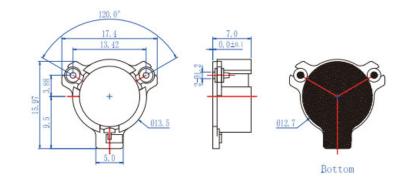

Mechanical Dimensions (unit: mm)

The specific working frequency range

- 1- Required specification on IL, Isolation and VSWR
- 2- Power handling
- 3- Connector type
- 4- Other specific requirement details