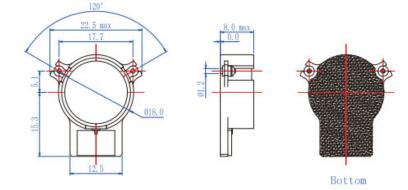

Mechanical Dimensions (unit: mm)

The specific working frequency range

- 1- Required specification on IL, Isolation and VSWR
- 2- Power handling
- 3- Connector type
- 4- Other specific requirement details