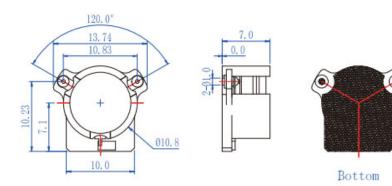

Mechanical Dimensions (unit: mm)

Pls provide below information when inquiring

The specific working frequency range

- 1- Required specification on IL, Isolation and VSWR
- 2- Power handling
- 3- Connector type
- 4- Other specific requirement details