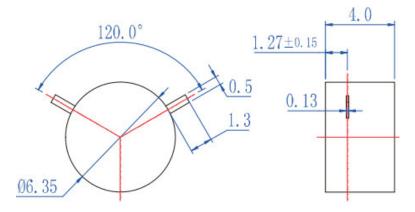

Mechanical Dimensions (unit: mm)

Pls provide below information when inquiring

The specific working frequency range

- 1- Required specification on IL, Isolation and VSWR
- 2- Power handling
- 3- Connector type
- 4- Other specific requirement details