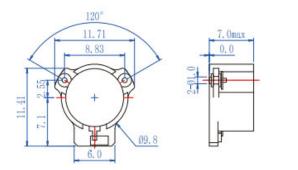

Mechanical Dimensions (unit: mm)

Pls provide below information when inquiring

The specific working frequency range

- 1- Required specification on IL, Isolation and VSWR
- 2- Power handling
- 3- Connector type
- 4- Other specific requirement details