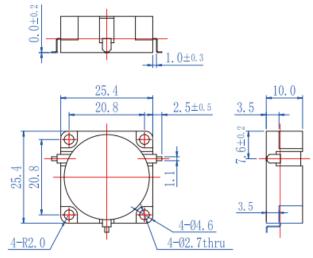

## Mechanical Dimensions (unit: mm)

Pls provide below information when inquiring

The specific working frequency range

1- Required specification on IL, Isolation and VSWR

Model no.: YXSC102M1-04

- 2- Power handling
- Connector type
- 4- Other specific requirement details