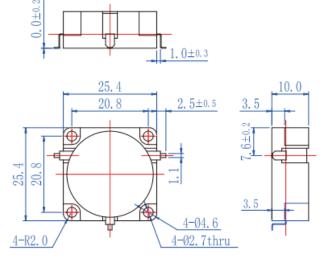

## Mechanical Dimensions (unit: mm)

Pls provide below information when inquiring

The specific working frequency range

1- Required specification on IL, Isolation and VSWR

Model no.: YXSC102M1-04

- 2- Power handling
- Connector type
- 4- Other specific requirement details