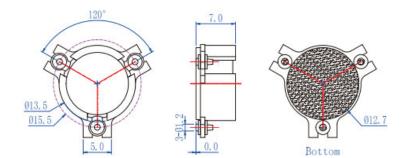

Electronic parameters at room temperature (25°C aro.)

Mechanical Dimensions (unit: mm)

The specific working frequency range

- 1- Required specification on IL, Isolation and VSWR
- 2- Power handling
- 3- Connector type
- $4^-\,$  Other specific requirement details