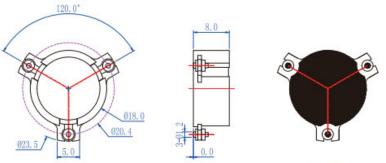

Electronic parameters at room temperature (25°C aro.)

Mechanical Dimensions (unit: mm)

Bottom

Pls provide below information when inquiring

The specific working frequency range

- 1- Required specification on IL, Isolation and VSWR
- 2- Power handling
- 3- Connector type
- 4- Other specific requirement details
- 5-