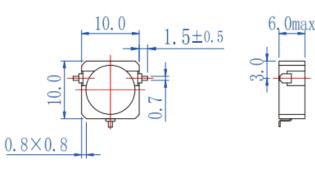

Mechanical Dimensions (unit: mm)

Pls provide below information when inquiring

The specific working frequency range

- 1- Required specification on IL, Isolation and VSWR
- 2- Power handling
- 3- Connector type
- 4- Other specific requirement details
- 5-