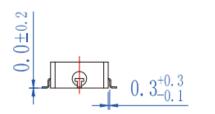

Mechanical Dimensions (unit: mm)

Pls provide below information when inquiring

The specific working frequency range

- 1- Required specification on IL, Isolation and VSWR
- 2- Power handling
- 3- Connector type
- 4- Other specific requirement details
- 5-