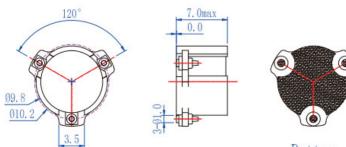

Mechanical Dimensions (unit: mm)

Bottom

Pls provide below information when inquiring

The specific working frequency range

- 1- Required specification on IL, Isolation and VSWR
- 2- Power handling
- 3- Connector type
- 4- Other specific requirement details
- 5-