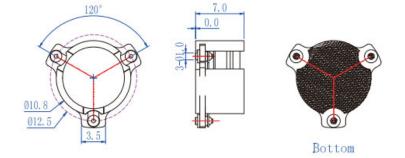

Mechanical Dimensions (unit: mm)

The specific working frequency range

- 1- Required specification on IL, Isolation and VSWR
- 2- Power handling
- 3- Connector type
- 4- Other specific requirement details
- 5-