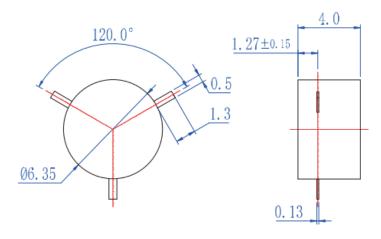

## Mechanical Dimensions (unit: mm)

Pls provide below information when inquiring

The specific working frequency range

1- Required specification on IL, Isolation and VSWR

Model no.: YXSC902C

- 2- Power handling
- Connector type
- 4- Other specific requirement details