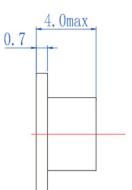

Mechanical Dimensions (unit: mm)

Pls provide below information when inquiring

The specific working frequency range

- 1- Required specification on IL, Isolation and VSWR
- 2- Power handling
- 3- Connector type
- 4- Other specific requirement details