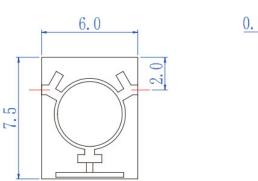

Mechanical Dimensions (unit: mm)

Pls provide below information when inquiring

The specific working frequency range

- 1- Required specification on IL, Isolation and VSWR
- 2- Power handling
- 3- Connector type
- 4- Other specific requirement details