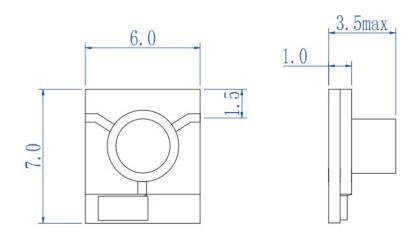

Electronic parameters at room temperature (25°C aro.)

Mechanical Dimensions (unit: mm)

Pls provide below information when inquiring

The specific working frequency range

- 1- Required specification on IL, Isolation and VSWR
- 2- Power handling
- 3- Connector type
- 4- Other specific requirement details