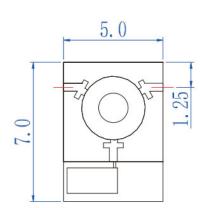

Electronic parameters at room temperature (25°C aro.)

Mechanical Dimensions (unit: mm)

Pls provide below information when inquiring

The specific working frequency range

- 1- Required specification on IL, Isolation and VSWR
- 2- Power handling
- 3- Connector type
- 4- Other specific requirement details