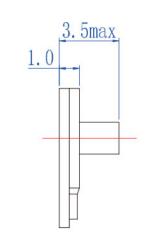

Electronic parameters at room temperature (25°C aro.)

Mechanical Dimensions (unit: mm)

Pls provide below information when inquiring

The specific working frequency range

- 1- Required specification on IL, Isolation and VSWR
- 2- Power handling
- 3- Connector type
- 4- Other specific requirement details