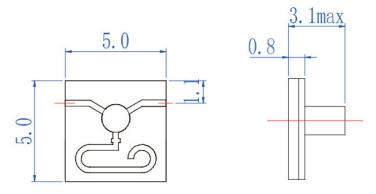

Mechanical Dimensions (unit: mm)

Pls provide below information when inquiring

The specific working frequency range

- 1- Required specification on IL, Isolation and VSWR
- 2- Power handling
- Connector type
- 4- Other specific requirement details